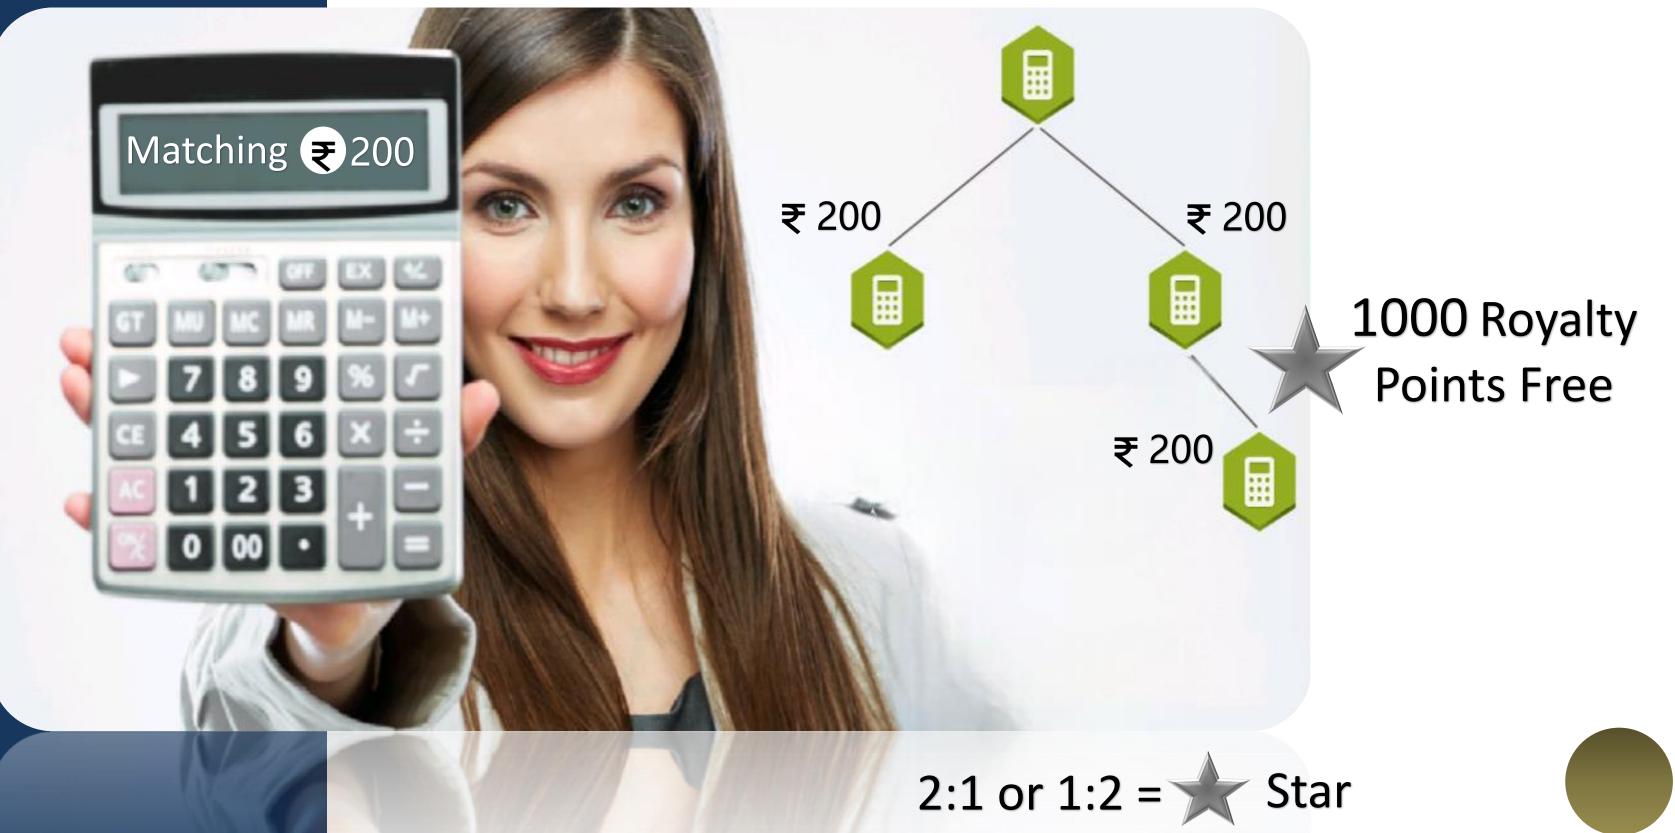

### Matching Bonus Rs. 200 Pair

# मैचिंग बोनस - ₹ 200 प्रति पेअर

# **Athuliam Star Benefit**

.50

Get Special Royalty Points once you become star and see the Real Escalation of the Royalty Points in a real and genuine manner

1.0

1.50