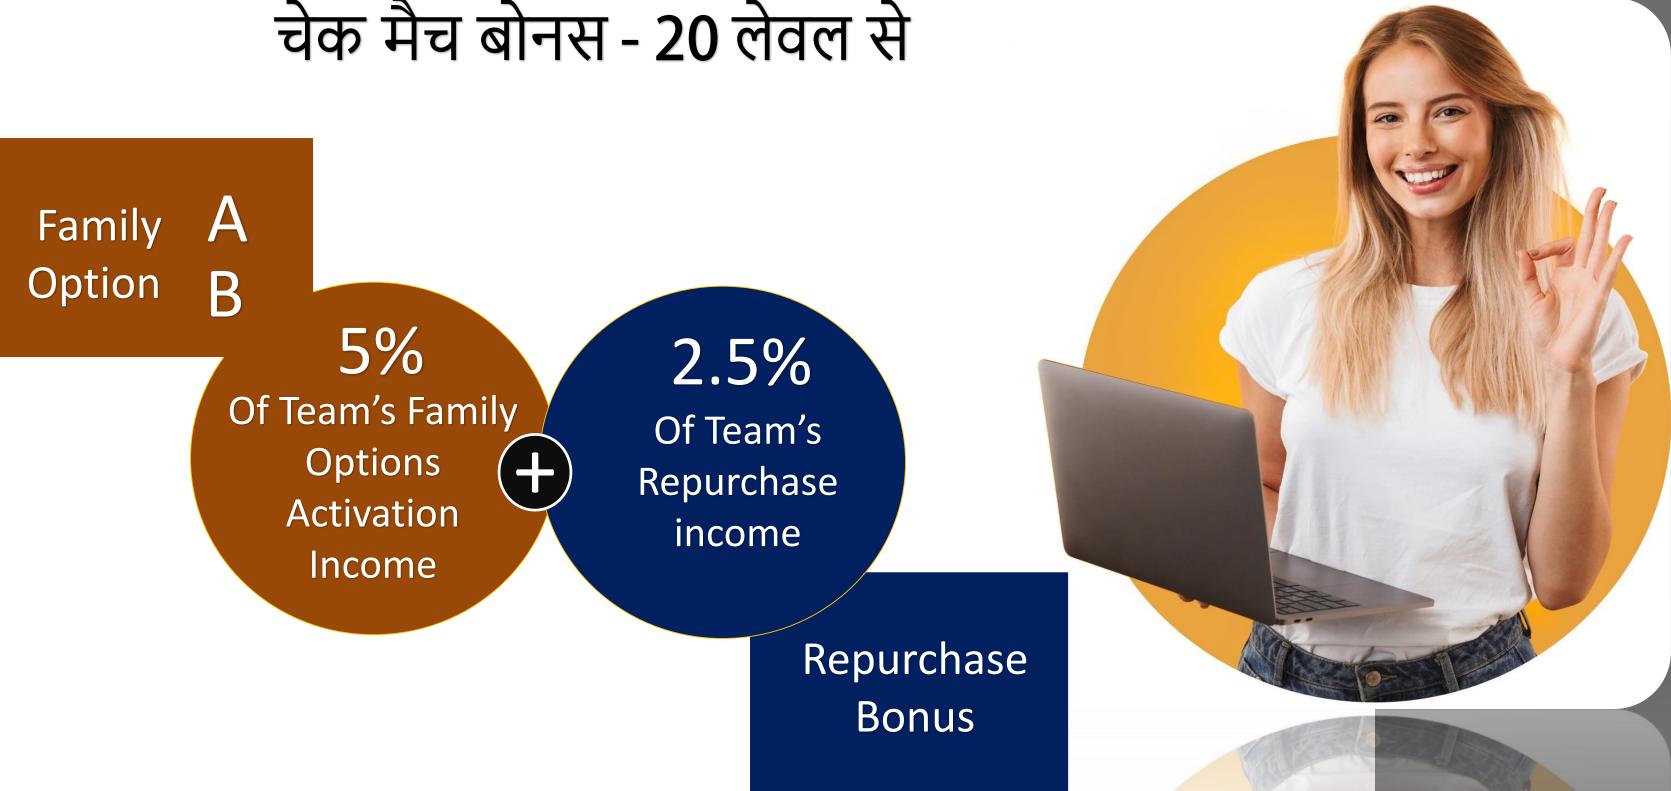

# Cheque Match Bonus - 20 Levels चेक मैच बोनस - 20 लेवल से

\*This income is a percentage of Your team's income from Special Option & Repurchase Activation

**Special Activation** Royalty - \*20% CTO

\*Special Activation Royalty through Point Value Calculation

### **Gold Star**

5000:5000-12% **1 Silver Royalty Point** 

### Mega Star

- 10000 : 10000 8%
- **1 Gold Royalty Point**