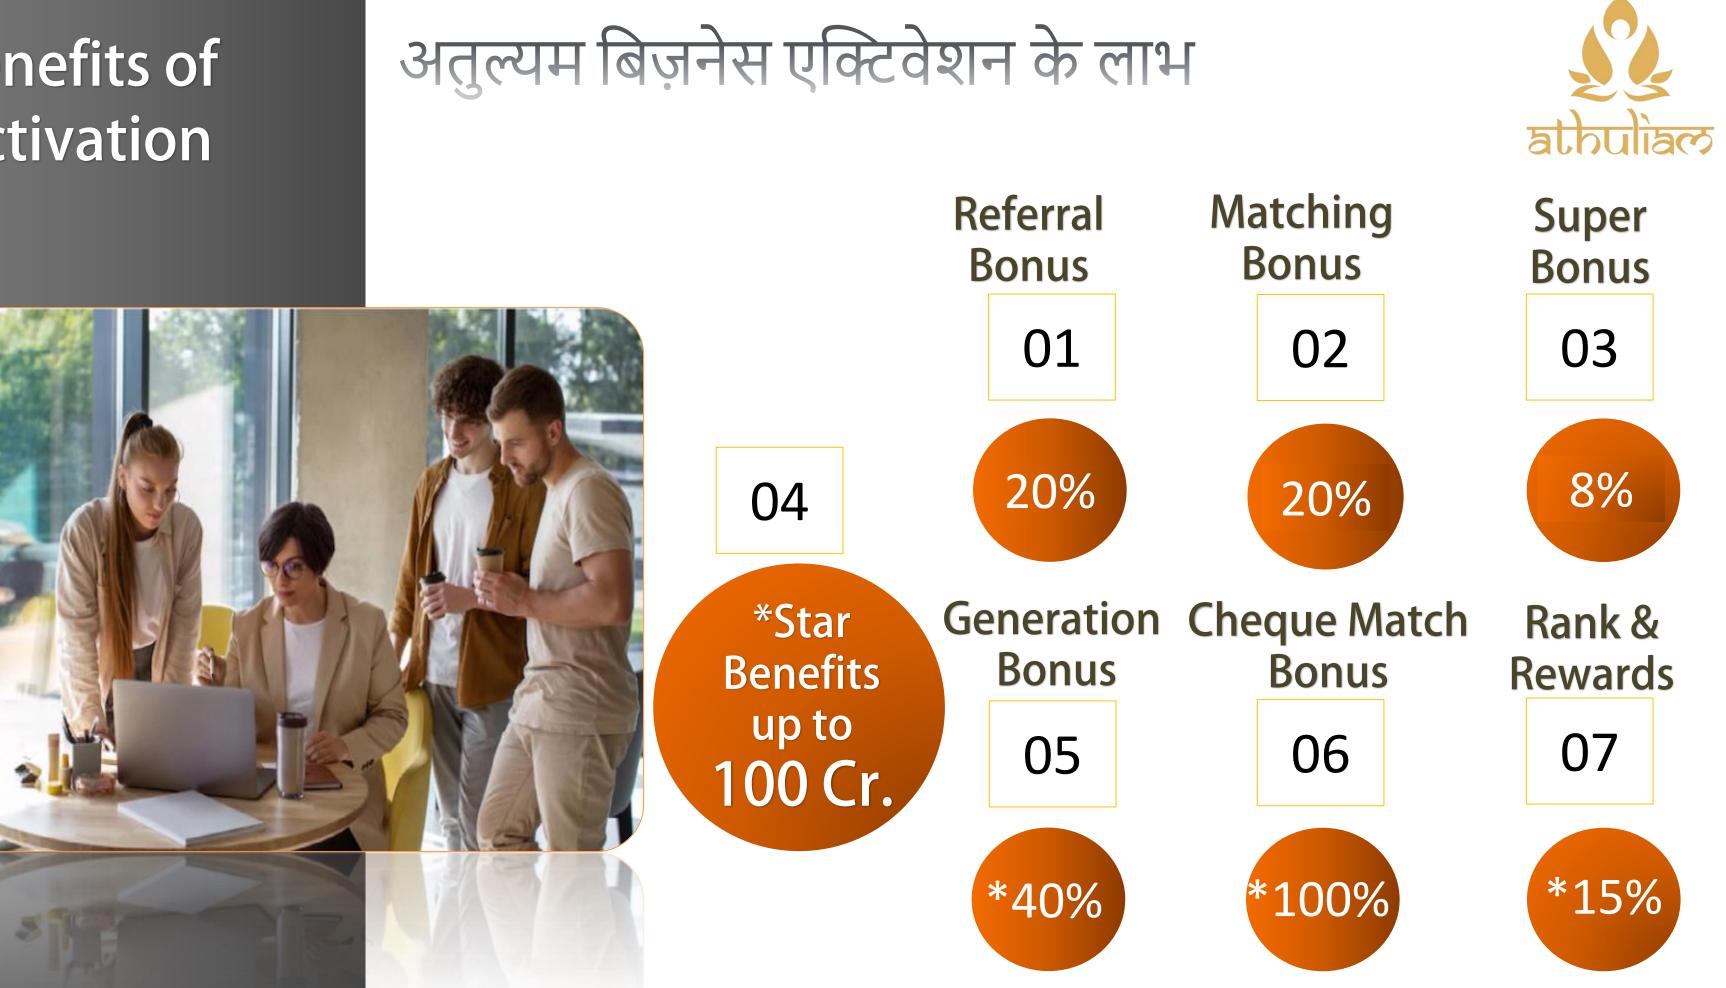

### Benefits of Activation

### **Direct Referral** Bonus 20%

### Matching Bonus Rs. 200 Pair

## \*Super Bonus 8% CTO

### **Repurchase Matching** Bonus up to - <sup>\*</sup>40%

**Special Activation** Bonus up to -\*40%